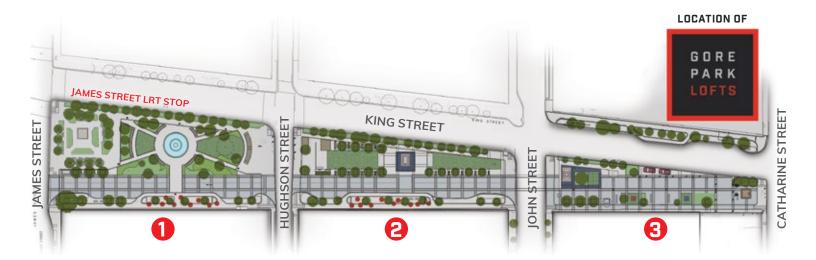

The new design enhances the existing park aesthetic, ultimately transforming the space into a pedestrian oasis complete with three distinct feature blocks linked by a pedestrian promenade. The city's future investment in the beautification and preservation of this park is a testament to the popularity and desirability of this area of Hamilton.

### BLOCK 1

### THE CENTRAL GARDENS [COMPLETED]

Harkening back to the Victorian era, the Central Gardens invite pedestrians to enjoy the beauty of nature in the heart of the city. The park's seating surrounds a grand Victorian fountain and gardens providing a place to relax. The Central Gardens also play host to public events year round, including live music and the Christmas Market.

### BLOCK 2

### VETERAN'S PLACE [COMPLETED]

As a place of celebration and memorial, this segment of Gore Park features an art installation, Veteran's Wall and Cenotaph celebrating those who served our country. It is a space for people to gather and remember significant moments in time as well as enjoy the simple moments of every day.

### BLOCK 3

### MACDONALD SQUARE [UNDER CONSTRUCTION]

Across the street from the Gore Park Lofts the redevelopment of Macdonald Square has begun and promises to extend the beauty of Gore Park across to Catharine Street. The proposed improvements included a water feature, raised garden beds and public art installations as well as the continuation of the Gore Park Promenade.

CONCEPTUAL DRAWING OF THE COMPLETED GORE PARK REVITALIZATION PLAN

Map is artist's concept for illustrative purposes only. Map may not be exactly to scale. All facts and figures as per City of Hamilton Functional Plan 2013, Plans and specifications are subject to change. See sales representatives for more information. E. & O. E.