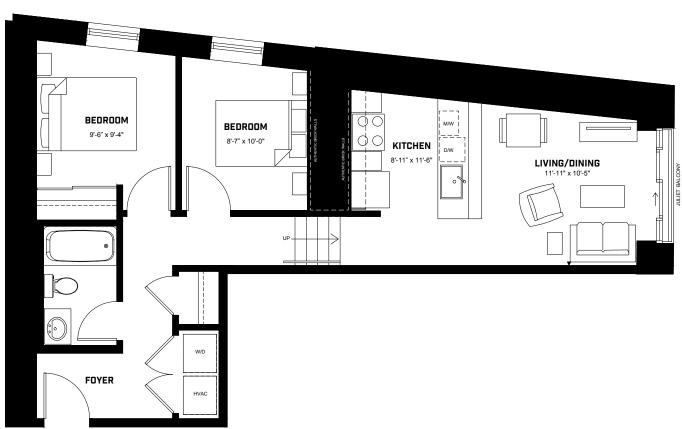

GORE PARK LOFTS

SUITE AVAILABILITY FLOORS 5-6

| UNIT#   | 208   | 308   | 408   |
|---------|-------|-------|-------|
| SQ. FT. | 841.7 | 841.7 | 780.3 |

Plans and specifications are subject to change without notice. Actual usable floor space may vary from stated floor area. Illustrations are artists concept only and may show optional features not included in base price. See sales representative for further information. E. & O. E.