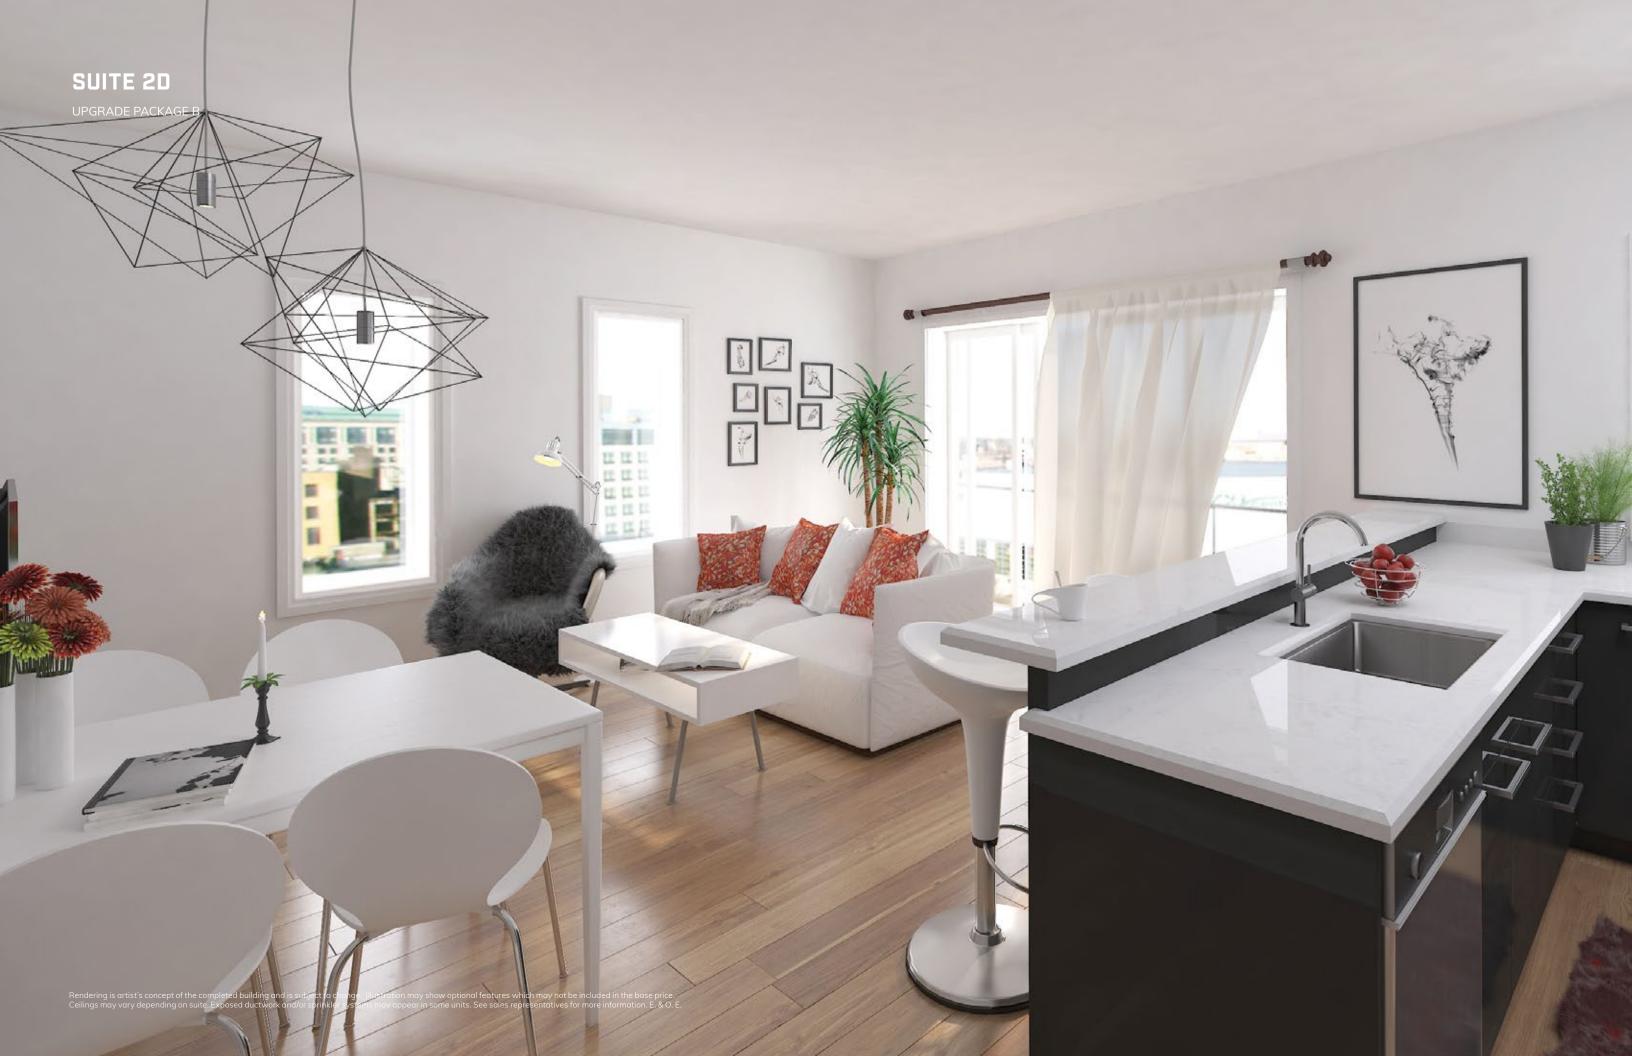

### **SUITE FEATURES**

Gore Park Lofts offers high-end interior design packages. Featuring stylish modern fixtures and finishes hand picked to suit your suite and everyday lifestyle, our standard and upgrade packages offer something for everyone's taste and budget.

|                                                                                                                                     | STANDARD PACKAGES                                                                             | UPGRADE PACKAGES                                     |  |  |  |
|-------------------------------------------------------------------------------------------------------------------------------------|-----------------------------------------------------------------------------------------------|------------------------------------------------------|--|--|--|
| FLOORING                                                                                                                            |                                                                                               |                                                      |  |  |  |
| FLOORING<br>THROUGHOUT SUITE                                                                                                        | Duralox Anti-Scratch<br>vinyl flooring                                                        | Engineered hardwood                                  |  |  |  |
| BATHROOM + WASHER/DRYER/<br>HVAC CLOSET FLOORING                                                                                    | 12" x 24" Porcelain Tiles                                                                     |                                                      |  |  |  |
| CABINETRY                                                                                                                           |                                                                                               |                                                      |  |  |  |
| BATHROOM VANITY CABINETRY                                                                                                           | Egger style wood based parels                                                                 | Decotec - ATG                                        |  |  |  |
| KITCHEN CABINETRY                                                                                                                   | Egger-style wood based panels                                                                 | Decoied - AIG                                        |  |  |  |
| COUNTER-TOPS                                                                                                                        |                                                                                               |                                                      |  |  |  |
| BATHROOM COUNTER                                                                                                                    | Qu                                                                                            | artz                                                 |  |  |  |
| KITCHEN COUNTER                                                                                                                     | Quartz                                                                                        |                                                      |  |  |  |
| TILE                                                                                                                                |                                                                                               |                                                      |  |  |  |
| BATHROOM<br>WALLS + BATHTUB<br>SURROUND WALLS                                                                                       | 4" x 16" Porcelain Tiles                                                                      | 12" x 24" Porcelain Tiles                            |  |  |  |
| KITCHEN BACKSPLASH                                                                                                                  | 3" x 6" Tile                                                                                  | Quartz counter-top extended<br>up wall as backsplash |  |  |  |
| FIXTURES                                                                                                                            |                                                                                               |                                                      |  |  |  |
| KITCHEN SINK                                                                                                                        | Under-mount stainless steel sink                                                              |                                                      |  |  |  |
| BATHROOM SINK                                                                                                                       | Under-mount sink                                                                              |                                                      |  |  |  |
| KITCHEN FAUCET                                                                                                                      | Delta Trinsic kitchen faucet with pull out spray                                              |                                                      |  |  |  |
| ВАТНТИВ                                                                                                                             | Mirolin - Azzura Austin skirted bathtub                                                       |                                                      |  |  |  |
| BATHTUB + SHOWER FAUCET                                                                                                             | Cabano Urban PB tub/shower set                                                                |                                                      |  |  |  |
| BATHROOM DECK MOUNT FAUCET                                                                                                          | Cabano Vero single hole sink faucet with drain                                                |                                                      |  |  |  |
| BATHROOM TOILET                                                                                                                     | American Standard Studio FloWise                                                              |                                                      |  |  |  |
| INCLUDED WITH EVERY SUITE                                                                                                           |                                                                                               |                                                      |  |  |  |
| APPLIANCES                                                                                                                          | Stainless Steel fridge, dishwasher, slide-in range & hood-fan<br>(Washer & Dryer to be white) |                                                      |  |  |  |
| SECURITY                                                                                                                            | Secured front entry system                                                                    |                                                      |  |  |  |
| STORAGE LOCKER                                                                                                                      | Storage locker included in purchase price                                                     |                                                      |  |  |  |
| JULIET BALCONIES                                                                                                                    | Included as per plan                                                                          |                                                      |  |  |  |
|                                                                                                                                     | Indoor and secure bike parking                                                                |                                                      |  |  |  |
| GREEN                                                                                                                               | LED lighting                                                                                  |                                                      |  |  |  |
| INITIATIVES                                                                                                                         | Smart metering for efficient utility usage                                                    |                                                      |  |  |  |
|                                                                                                                                     | High efficiency HVAC systems                                                                  |                                                      |  |  |  |
| ilder has the right to substitute with equal or greater value due to possible inventory levels or discontinuation of product lines. |                                                                                               |                                                      |  |  |  |