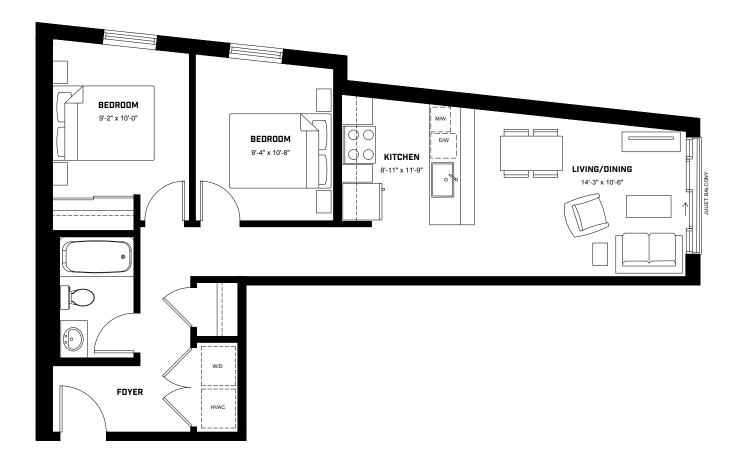

### **SUITE FEATURES**

Gore Park Lofts offers high-end interior design packages. Featuring stylish modern fixtures and finishes hand picked to suit your suite and everyday lifestyle, our standard and upgrade packages offer something for everyone's taste and budget.

|                                                                                                                                     | STANDARD PACKAGES                                                                             | UPGRADE PACKAGES                                     |  |  |  |
|-------------------------------------------------------------------------------------------------------------------------------------|-----------------------------------------------------------------------------------------------|------------------------------------------------------|--|--|--|
| FLOORING                                                                                                                            |                                                                                               |                                                      |  |  |  |
| FLOORING<br>THROUGHOUT SUITE                                                                                                        | Duralox Anti-Scratch<br>vinyl flooring                                                        | Engineered hardwood                                  |  |  |  |
| BATHROOM + WASHER/DRYER/<br>HVAC CLOSET FLOORING                                                                                    | 12" x 24" Porcelain Tiles                                                                     |                                                      |  |  |  |
| CABINETRY                                                                                                                           |                                                                                               |                                                      |  |  |  |
| BATHROOM VANITY CABINETRY                                                                                                           | Egger style wood based parels                                                                 | Decotec - ATG                                        |  |  |  |
| KITCHEN CABINETRY                                                                                                                   | Egger-style wood based panels                                                                 | Decoied - AIG                                        |  |  |  |
| COUNTER-TOPS                                                                                                                        |                                                                                               |                                                      |  |  |  |
| BATHROOM COUNTER                                                                                                                    | Qu                                                                                            | artz                                                 |  |  |  |
| KITCHEN COUNTER                                                                                                                     | Quartz                                                                                        |                                                      |  |  |  |
| TILE                                                                                                                                |                                                                                               |                                                      |  |  |  |
| BATHROOM<br>WALLS + BATHTUB<br>SURROUND WALLS                                                                                       | 4" x 16" Porcelain Tiles                                                                      | 12" x 24" Porcelain Tiles                            |  |  |  |
| KITCHEN BACKSPLASH                                                                                                                  | 3" x 6" Tile                                                                                  | Quartz counter-top extended<br>up wall as backsplash |  |  |  |
| FIXTURES                                                                                                                            |                                                                                               |                                                      |  |  |  |
| KITCHEN SINK                                                                                                                        | Under-mount stainless steel sink                                                              |                                                      |  |  |  |
| BATHROOM SINK                                                                                                                       | Under-mount sink                                                                              |                                                      |  |  |  |
| KITCHEN FAUCET                                                                                                                      | Delta Trinsic kitchen faucet with pull out spray                                              |                                                      |  |  |  |
| ВАТНТИВ                                                                                                                             | Mirolin - Azzura Austin skirted bathtub                                                       |                                                      |  |  |  |
| BATHTUB + SHOWER FAUCET                                                                                                             | Cabano Urban PB tub/shower set                                                                |                                                      |  |  |  |
| BATHROOM DECK MOUNT FAUCET                                                                                                          | Cabano Vero single hole sink faucet with drain                                                |                                                      |  |  |  |
| BATHROOM TOILET                                                                                                                     | American Standard Studio FloWise                                                              |                                                      |  |  |  |
| INCLUDED WITH EVERY SUITE                                                                                                           |                                                                                               |                                                      |  |  |  |
| APPLIANCES                                                                                                                          | Stainless Steel fridge, dishwasher, slide-in range & hood-fan<br>(Washer & Dryer to be white) |                                                      |  |  |  |
| SECURITY                                                                                                                            | Secured front entry system                                                                    |                                                      |  |  |  |
| STORAGE LOCKER                                                                                                                      | Storage locker included in purchase price                                                     |                                                      |  |  |  |
| JULIET BALCONIES                                                                                                                    | Included as per plan                                                                          |                                                      |  |  |  |
|                                                                                                                                     | Indoor and secure bike parking                                                                |                                                      |  |  |  |
| GREEN                                                                                                                               | LED lighting                                                                                  |                                                      |  |  |  |
| INITIATIVES                                                                                                                         | Smart metering for efficient utility usage                                                    |                                                      |  |  |  |
|                                                                                                                                     | High efficiency HVAC systems                                                                  |                                                      |  |  |  |
| ilder has the right to substitute with equal or greater value due to possible inventory levels or discontinuation of product lines. |                                                                                               |                                                      |  |  |  |