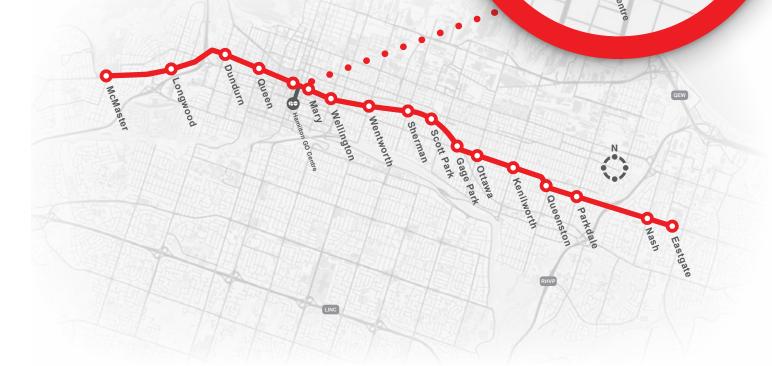

On the verge of a real estate boom, Hamilton provides residents with a plethora of amenities, natural beauty and world class education that continue to peak the interest and attract prospective home buyers. Slated to begin construction in 2019, the LRT route will add to this allure, becoming a main corridor in Hamilton's transit system and connecting to the existing Hamilton GO Centre Station.

RIGHT BESIDE THE B LINE

Gore Park Lofts is located in close proximity to the future Mary Street stop, providing residents convenient access to transportation throughout the City of Hamilton. Conveniently located a five minute walk from the Hamilton GO Centre, Gore Park Lofts allows residents to travel effortlessly across the Golden Horseshoe without ever having to step foot in a car.