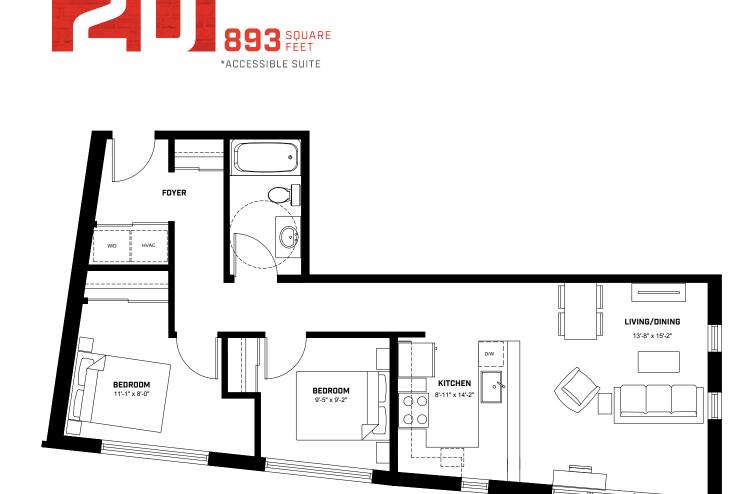

GORE PARK LOFTS

SUITE AVAILABILITY FLOORS 2-4

GORE PARK LOFTS

UNIT # 501 601 SQ. FT. 893.4 893.4

> SUITE AVAILABILITY FLOORS 5-6

JULIET BALCONY (FLOOR 6 ONLY)

Plans and specifications are subject to change without notice. Actual usable floor space may vary from stated floor area. Illustrations are artists concept only and may show optional features not included in base price. See sales representative for further information. E. & O. E.