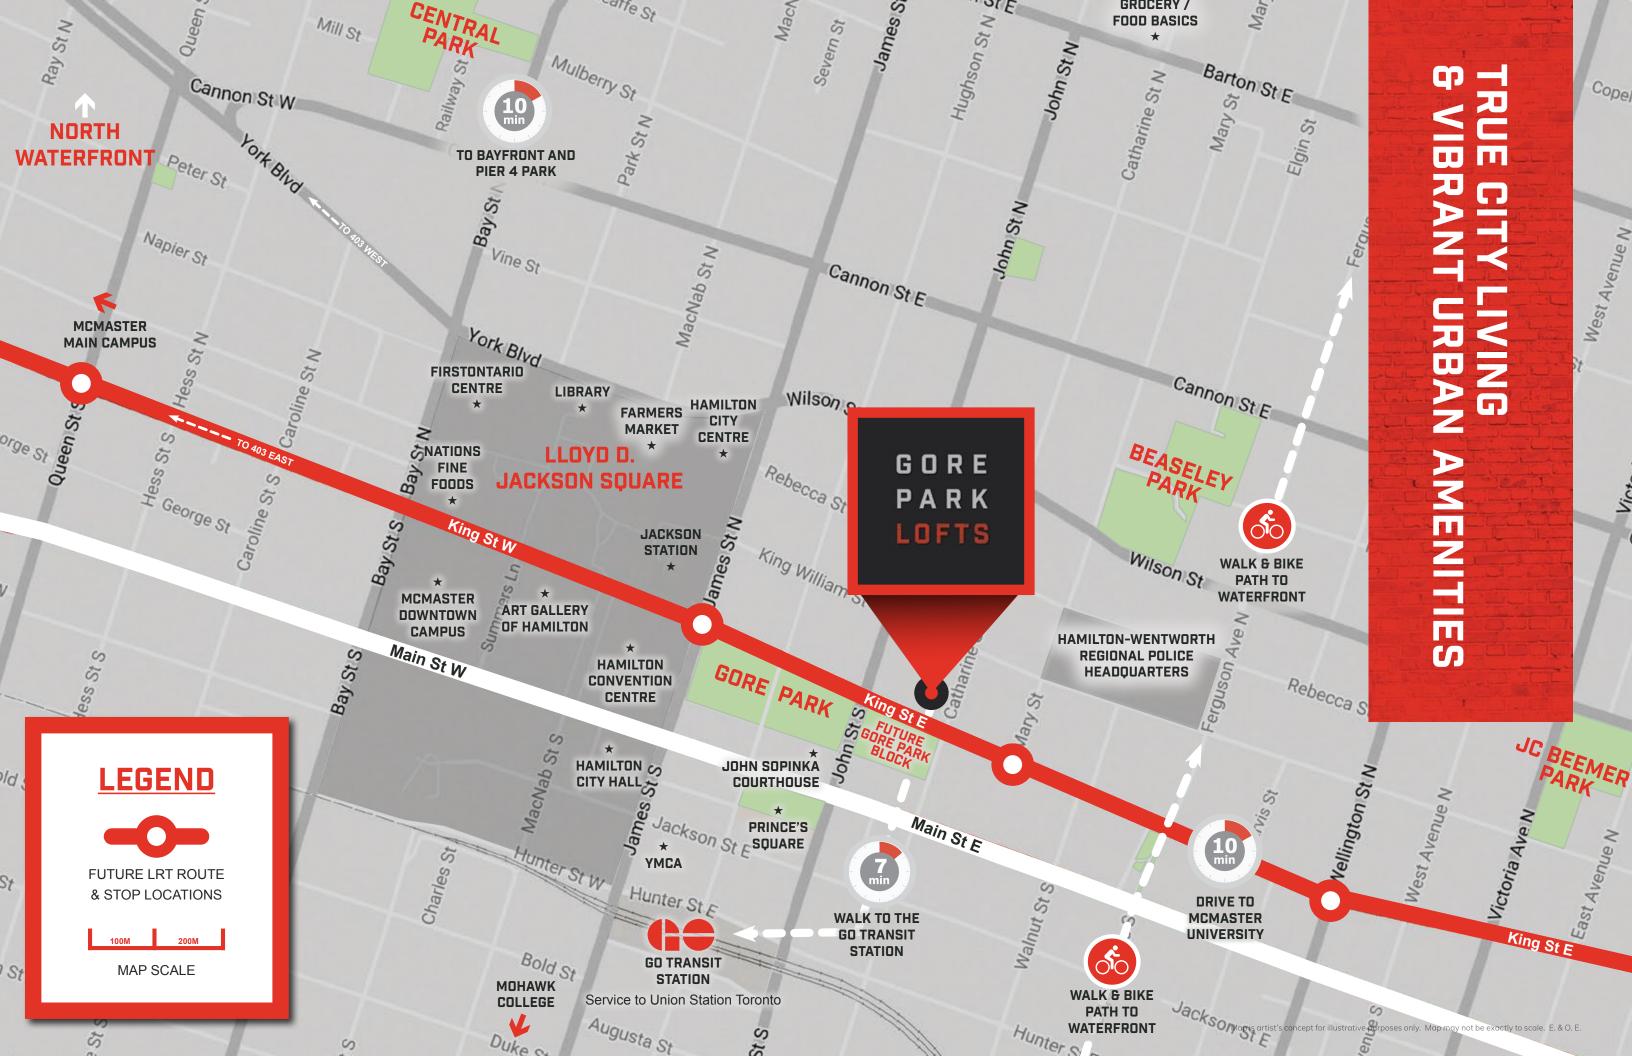

On the verge of a real estate boom, Hamilton provides residents with a plethora of amenities, natural beauty and world class education that continue to peak the interest and attract prospective home buyers. Slated to begin construction in 2019, the LRT route will add to this allure, becoming a main corridor in Hamilton's transit system and connecting to the existing Hamilton GO Centre Station.

There are currently
2 car share options
operating in
Downtown Hamilton,
offering 9 car share
spaces within a ten
minute walk of
Gore Park Lofts.

Home to two large post-secondary institutions with multiple campuses, Hamilton offers great public transportation for thousands of students each year.

RIGHT BESIDE THE B LINE

Gore Park Lofts is located in close proximity to the future Mary Street stop, providing residents convenient access to transportation throughout the City of Hamilton. Conveniently located a five minute walk from the Hamilton GO Centre, Gore Park Lofts allows residents to travel effortlessly across the Golden Horseshoe without ever having to step foot in a car.