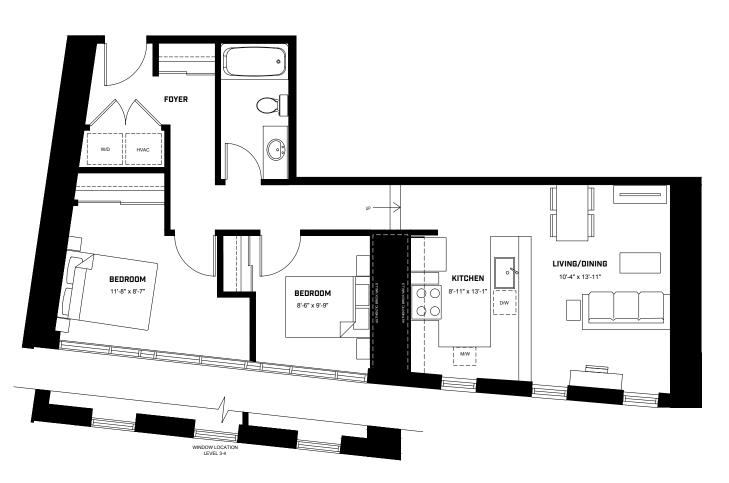

SUITE AVAILABILITY FLOORS 2-4

Plans and specifications are subject to change without notice. Actual usable floor space may vary from stated floor area. Illustrations are artists concept only and may show optional features not included in base price. See sales representative for further information. E. & O. E.

G O R E P A R K LOFTS

SUITE AVAILABILITY FLOORS 2-4

Plans and specifications are subject to change without notice. Actual usable floor space may vary from stated floor area. Illustrations are artists concept only and may show optional features not included in base price. See sales representative for further information. E. & O. E.