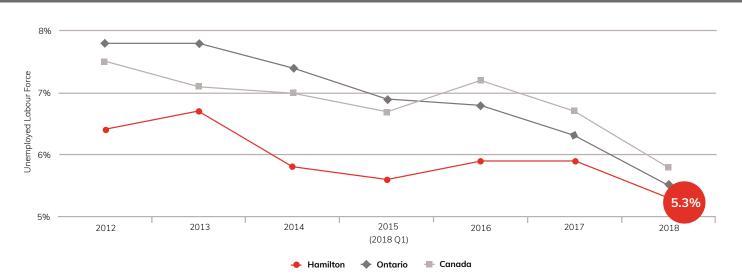

Hamilton's unemployment rate outperforms both the provincial and national average. The continued investment in all sectors of the economy in Hamilton will lead to strong job growth and migration to Hamilton from other parts of the country. Hamilton currently has the lowest average home value of all communities in the Golden Horseshoe, positioning this growing and prosperous city as an ideal location to invest in.

ANNUAL UNEMPLOYMENT RATES [HAMILTON CMA] Source: Statistics Canada. Table 282-0135 (March figures used) Subject to change without notice. E. & O. E.

2017 saw \$1.3 Billion in building permits

2017 saw a 200% increase in industrial/commercial construction