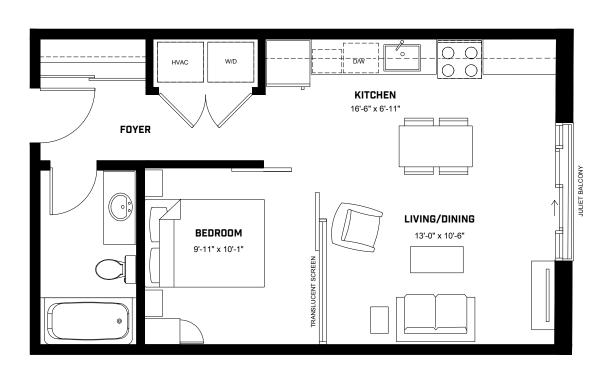

Builder has the right to substitute with equal or greater value due to possible inventory levels or discontinuation of product lines Rendering may show upgrades not included in base price.

| UNIT#   | 204   | 205   | 304   | 305   | 404   | 405   |
|---------|-------|-------|-------|-------|-------|-------|
| SO. FT. | 553.2 | 555.4 | 553.2 | 555.4 | 553.2 | 555.4 |

SUITE AVAILABILITY FLOORS 2-4

Plans and specifications are subject to change without notice. Actual usable floor space may vary from stated floor area. Illustrations are artists concept only and may show optional features not included in base price. See sales representative for further information. E. & O. E.