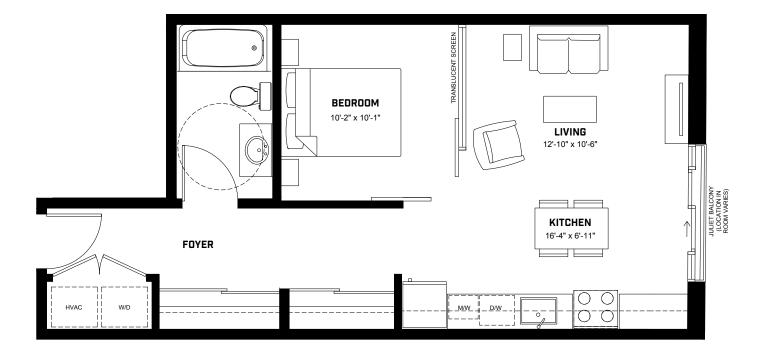

SUITE AVAILABILITY FLOORS 5-6

Plans and specifications are subject to change without notice. Actual usable floor space may vary from stated floor area. Illustrations are artists concept only and may show optional features not included in base price. See sales representative for further information. E. & O. E.