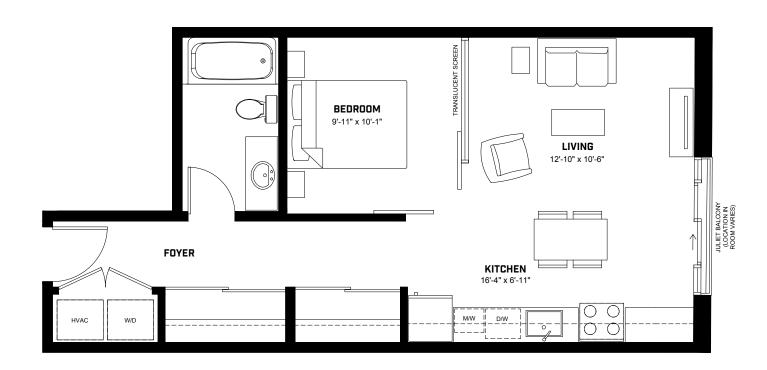

SUITE AVAILABILITY FLOORS 2-4

Plans and specifications are subject to change without notice. Actual usable floor space may vary from stated floor area. Illustrations are artists concept only and may show optional features not included in base price. See sales representative for further information. E. & O. E.

G O R E P A R K LOFTS

SUITE AVAILABILITY FLOORS 2-4

Plans and specifications are subject to change without notice. Actual usable floor space may vary from stated floor area. Illustrations are artists concept only and may show optional features not included in base price. See sales representative for further information. E. & O. E.