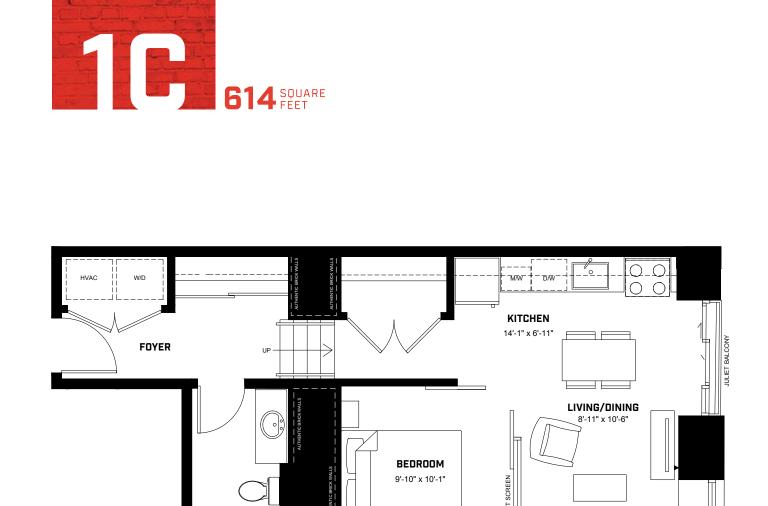

SUITE AVAILABILITY FLOORS 5-6

Plans and specifications are subject to change without notice. Actual usable floor space may vary from stated floor area. Illustrations are artists concept only and may show optional features not included in base price. See sales representative for further information. E. & O. E.

GORE PARK LOFTS

SUITE AVAILABILITY FLOORS 5-6

| UNIT#   | 208   | 308   | 408   |
|---------|-------|-------|-------|
| SQ. FT. | 841.7 | 841.7 | 780.3 |

Plans and specifications are subject to change without notice. Actual usable floor space may vary from stated floor area. Illustrations are artists concept only and may show optional features not included in base price. See sales representative for further information. E. & O. E.