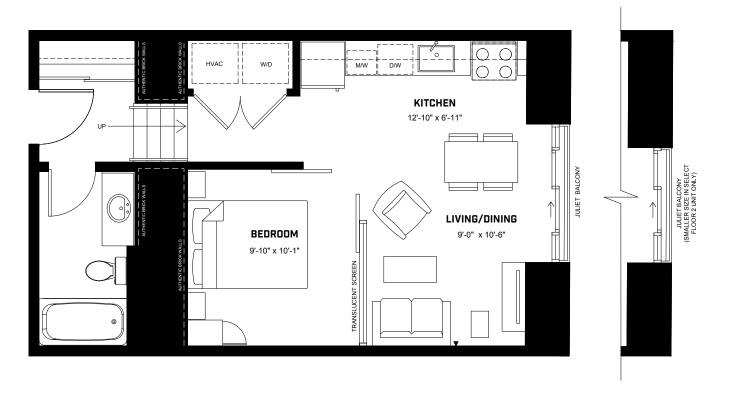

Builder has the right to substitute with equal or greater value due to possible inventory levels or discontinuation of product lines Rendering may show upgrades not included in base price.

| UNIT#   | 204   | 205   | 304   | 305   | 404   | 405   |
|---------|-------|-------|-------|-------|-------|-------|
| SO. FT. | 553.2 | 555.4 | 553.2 | 555.4 | 553.2 | 555.4 |

SUITE AVAILABILITY FLOORS 2-4

Plans and specifications are subject to change without notice. Actual usable floor space may vary from stated floor area. Illustrations are artists concept only and may show optional features not included in base price. See sales representative for further information. E. & O. E.